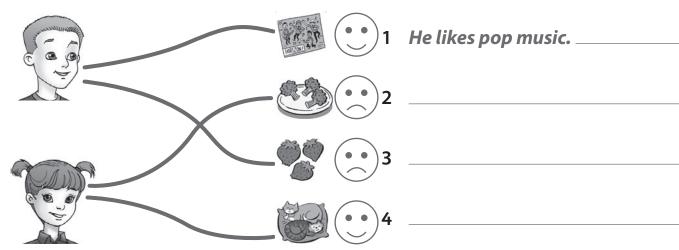

## 2 Match.

- a He likes broccoli.
- **b** He doesn't like broccoli.
- **c** She likes strawberries.
- **d** She doesn't like strawberries.

3 Follow and write.