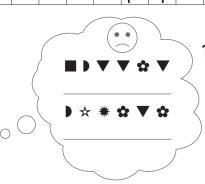

She doesn't like  $\bigcirc$ , but she likes 🔊 . She likes 🎏 but she doesn't like .

Who is it?

2 He likes and and but he doesn't like . He doesn't like 📆.

Who is it? \_\_\_\_\_

3 She likes , but she doesn't like . She likes and but she doesn't like 🖯.

Who is it? \_\_\_\_\_

Fiona

4 He likes  $\bigcirc$  and  $\bigcirc$ . He doesn't like 🖾 or 🎏.

Who is it?