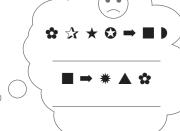

## Write the words in the thought bubbles. Then answer.

| <b>=</b> | <> |   |   |   | • |   |   | * | + | * | <b>*</b> | ☆ |   | * | 公 | * | * | * | * | * | > | < | > | * | * |
|----------|----|---|---|---|---|---|---|---|---|---|----------|---|---|---|---|---|---|---|---|---|---|---|---|---|---|
| а        | b  | С | d | е | f | q | h | i | i | k | l        | m | n | 0 | g | a | r | S | t | u | V | W | Х | u | Ζ |

She doesn't like  $\bigcirc$ , but she likes 🔊 . She likes 🎏 but she doesn't like .

Who is it?

2 He likes and and but he doesn't like . He doesn't like 📆.

Who is it? \_\_\_\_\_

3 She likes , but she doesn't like . She likes and but she doesn't like 🖯.

Who is it? \_\_\_\_\_

Fiona

4 He likes  $\bigcirc$  and  $\bigcirc$ . He doesn't like 🖾 or 🎏.

Who is it?