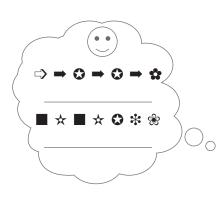

## Write the words in the thought bubbles. Then answer.

| <b>=</b> | <> |   |   |   | • |   |   | * | + | * | <b>*</b> | ☆ |   | * | 公 | * | * | * | * | * | > | < | > | * | * |
|----------|----|---|---|---|---|---|---|---|---|---|----------|---|---|---|---|---|---|---|---|---|---|---|---|---|---|
| а        | b  | С | d | е | f | q | h | i | i | k | l        | m | n | 0 | g | a | r | S | t | u | V | W | Х | u | Ζ |

She doesn't like  $\bigcirc$ , but she likes 🔊 . She likes 🎏 but she doesn't like .

Who is it?

2 He likes and and but he doesn't like . He doesn't like 📆.

Who is it? \_\_\_\_\_

3 She likes , but she doesn't like . She likes and but she doesn't like 🖯.

Who is it? \_\_\_\_\_

Fiona

4 He likes  $\bigcirc$  and  $\bigcirc$ . He doesn't like 🖾 or 🎏.

Who is it?