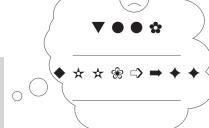

## Write the words in the thought bubbles. Then answer.

| <b>=</b> | <> |   |   |   | • |   |   | * | + | * | <b>*</b> | ☆ |   | * | 公 | * | * | * | * | * | > | < | > | * | * |
|----------|----|---|---|---|---|---|---|---|---|---|----------|---|---|---|---|---|---|---|---|---|---|---|---|---|---|
| а        | b  | С | d | е | f | q | h | i | i | k | l        | m | n | 0 | g | a | r | S | t | u | V | W | Х | u | Ζ |

She doesn't like  $\bigcirc$ , but she likes 🔊 . She likes 🎏 but she doesn't like .

Who is it?

2 He likes and and but he doesn't like . He doesn't like 📆.

Who is it? \_\_\_\_\_

3 She likes , but she doesn't like . She likes and but she doesn't like 🖯.

Who is it? \_\_\_\_\_

Fiona

4 He likes  $\bigcirc$  and  $\bigcirc$ . He doesn't like 🖾 or 🎏.

Who is it?