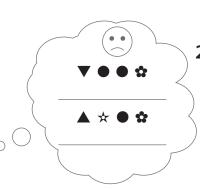

## Write the words in the thought bubbles. Then answer.

| <b>=</b> | <> |   |   |   | • |   |   | * | + | * | <b>*</b> | ☆ |   | * | 公 | * | * | * | * | * | > | < | > | * | * |
|----------|----|---|---|---|---|---|---|---|---|---|----------|---|---|---|---|---|---|---|---|---|---|---|---|---|---|
| а        | b  | С | d | е | f | q | h | i | i | k | l        | m | n | 0 | g | a | r | S | t | u | V | W | Х | u | Ζ |

She doesn't like  $\bigcirc$ , but she likes 🔊 . She likes 🎏 but she doesn't like .

Who is it?

2 He likes and and but he doesn't like . He doesn't like 📆.

Who is it? \_\_\_\_\_

3 She likes , but she doesn't like . She likes and but she doesn't like 🖯.