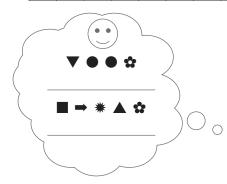

## Write the words in the thought bubbles. Then answer.

| <b>=</b> | <> |   |   |   | • |   |   | * | + | * | <b>*</b> | ☆ |   | * | 公 | * | * | * | * | * | > | < | > | * | * |
|----------|----|---|---|---|---|---|---|---|---|---|----------|---|---|---|---|---|---|---|---|---|---|---|---|---|---|
| а        | b  | С | d | е | f | q | h | i | i | k | l        | m | n | 0 | g | a | r | S | t | u | V | W | Х | u | Ζ |

She doesn't like  $\bigcirc$ , but she likes 🔊 . She likes 🎏 but she doesn't like .

Who is it?

2 He likes and and but he doesn't like . He doesn't like 📆.

Who is it? \_\_\_\_\_

3 She likes , but she doesn't like . She likes and but she doesn't like 🖯.