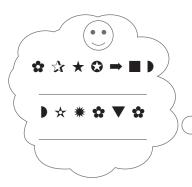

## Write the words in the thought bubbles. Then answer.

| <b>=</b> | <> |   |   |   | • |   |   | * | + | * | <b>*</b> | ☆ |   | * | 公 | * | * | * | * | * | > | < | > | * | * |
|----------|----|---|---|---|---|---|---|---|---|---|----------|---|---|---|---|---|---|---|---|---|---|---|---|---|---|
| а        | b  | С | d | е | f | q | h | i | i | k | l        | m | n | 0 | g | a | r | S | t | u | V | W | Х | u | Ζ |

She doesn't like  $\bigcirc$ , but she likes 🔊 . She likes 🎏 but she doesn't like .

Who is it?

2 He likes and and but he doesn't like . He doesn't like 📆.

Who is it? \_\_\_\_\_

3 She likes , but she doesn't like . She likes and but she doesn't like 🖯.

Who is it? \_\_\_\_\_

Fiona

4 He likes  $\bigcirc$  and  $\bigcirc$ . He doesn't like 🖾 or 🎏.

Who is it?